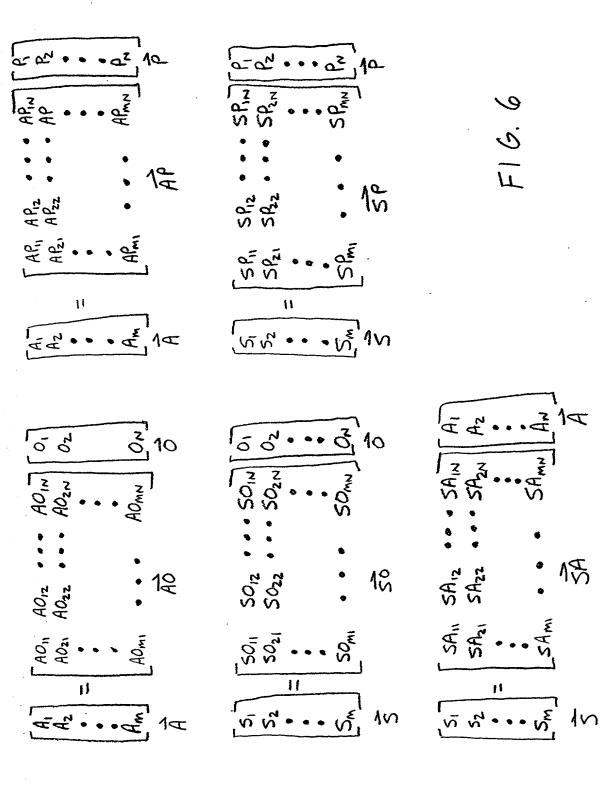

Signation -----

:

:!

:.

\*\*\*\*\*\*\*



and always areas as the second s



and goes were a series a large strand great and a series of the series o

5/23

•



Sec. 1

6/23





•

ાટી. સેંગ્રે કે બાદ તે આ ગામ છે. આ ગામ છે. આ ગામ આ આ ગામ આ ગા





at an ... az ja ZZ ZZL F16. 1 10 N NN NN 4 di 11 0° 0= • • • 0 = 10

.



. 9/23

## FIG. 8







13

and a strain of the second s

State State Barris



and any set of the set



14/23



•

|                                                                                      |                           | କାଷ                 | 「<br>「<br>」<br>」<br>一<br>引<br>二<br>一<br>の<br>に<br>こ<br>こ<br>し<br>の<br>に<br>こ<br>こ<br>し<br>の<br>に<br>こ<br>し<br>し<br>し<br>し<br>し<br>し<br>し<br>し<br>し<br>し<br>し<br>し<br>し                                                                                                              | 92.1<br>ess and you log on to h<br>his issue is only related<br>assword 92.1<br>F16.9H